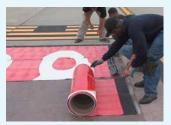

#### Installation

Application method has significant advantages, especially in application of multi-color markings that are typically labor intensive using paint

More markings can be applied during the time of runway closure