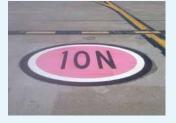

# Durable markings for airfields

## Achieve increased value and performance with durable preformed thermoplastic pavement markings

ENNIS-FLINT® by PPG AIRMARK® durable markings for airfields are engineered to meet federal specifications with the objectives of safety, durability, workmanship and proven performance.

#### Design

Designed for use on taxiways, ramps, aprons, gates, as well as vehicular roadways on the airside

Provides a sensible solution with efficient life cycle performance and savings while complementing your total airfield marking program.