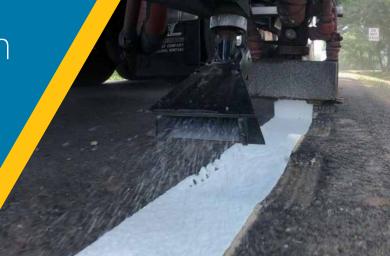

### Installation

Supplied in 50-lb heatdegradable bags Uses standard thermoplastic

extrude equipment Mechanically adheres to all

asphalt pavements