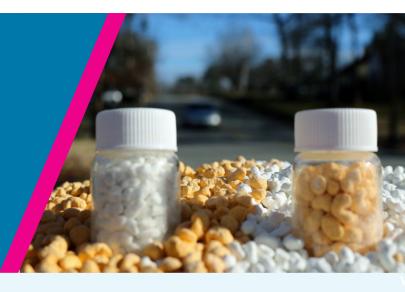

### Spend less time melting and more time striping

ENNIS-FLINT<sup>®</sup> by PPG THERMODROP<sup>®</sup> pelletized thermoplastic material is a premium, pre-melted, homogenous and fully encapsulated pavement marking compound that is provided in a free flowing pelletized form.

Used for symbols, legends and lane marking and melts faster than standard granular thermoplastic material.