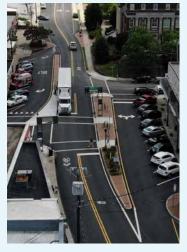

For streets, highways, local, rural roads and parking lots

# A broad portfolio of traffic paint products

ENNIS-FLINT® by PPG TRAFFIC PAINT pavement markings offer a full line of traffic paints in both waterborne and solvent based formulations.

From highway striping to parking lot delineation, choose from our versatile selection of traffic paints for your next pavement marking project.