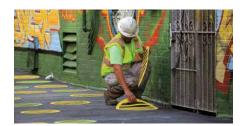

#### Installation

ENNIS-FLINT® BY PPG DURATHERM® preformed thermoplastic material is installed by a network of certified applicators, so you can be confident your design will be brought to life. A specialized pavement heater softens the existing asphalt. Templates are pressed into the surface to create the imprinted pattern. Precut sections of *DuraTherm* thermoplastic material are set into these impressions. Finally, the specialized heater is used again to bond the material to the asphalt surface.

Need ideas? Your PPG sales representative can provide photos and project portfolios.

Step 2: Position

Step 3: Heat