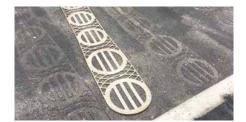

## Preformed thermoplastic crosswalks and traffic-calming surfaces for asphalt

ENNIS-FLINT® by PPG DURATHERM® preformed thermoplastic material consists of 90-mil "grout lines" that are inlaid into an imprinted asphalt surface and then thermally bonded using specialized infrared heaters.

Engineered to lie slightly below the asphalt's surface, *DuraTherm* material is protected from wear, delivering long service life while also providing a unique, beautiful addition to your streetscape.