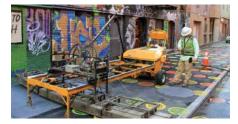

#### Installation

ENNIS-FLINT® BY PPG DURATHERM® preformed thermoplastic material is installed by a network of certified applicators, so you can be confident your design will be brought to life. A specialized pavement heater softens the existing asphalt. Templates are pressed into the surface to create the imprinted pattern. Precut sections of *DuraTherm* thermoplastic material are set into these impressions. Finally, the specialized heater is used again to bond the material to the asphalt surface.

Need ideas? Your PPG sales representative can provide photos and project portfolios.

Step 2: Position

Step 3: Heat