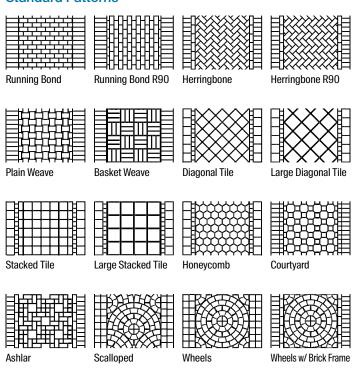

face

Facility is ISO 9001:2015 certified for the design, development and manufacturing of preformed thermoplastic



#### Installation

ENNIS-FLINT® BY PPG DURATHERM® preformed thermoplastic material is installed by a network of certified applicators, so you can be confident your design will be brought to life. A specialized pavement heater softens the existing asphalt. Templates are pressed into the surface to create the imprinted pattern. Precut sections of *DuraTherm* thermoplastic material are set into these impressions. Finally, the specialized heater is used again to bond the material to the asphalt surface.

Need ideas? Your PPG sales representative can provide photos and project portfolios.







Step 2: Position



Step 3: Heat

#### **Standard Patterns**

Wheels w/ Tile Frame



#### **Standard Colors**



#### **Premium Colors**





This document contains general information only and should not be construed as creating any warranties, express or implied Please contact a PPG representative for additional information.

The PPG Logo is a registered trademark and We protect and beautify the world is a trademark of PPG Industries Ohio, Inc. Ennis-Flint and DuraTherm are registered trademarks of the PPG Group of Companies. The IN Logo is a registered trademark of LinkedIn Corporation. ©2022 PPG Industries, Inc. All rights reserved. 02/22 TS003