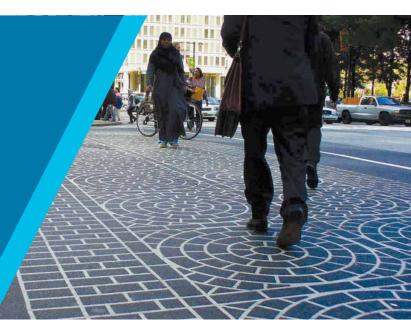

## Preformed thermoplastic crosswalks and traffic-calming surfaces for asphalt

ENNIS-FLINT® by PPG DURATHERM® preformed thermoplastic material consists of 90-mil "grout lines" that are inlaid into an imprinted asphalt surface and then thermally bonded using specialized infrared heaters.

Engineered to lie slightly below the asphalt's surface, *DuraTherm* material is protected from wear, delivering long service life while also providing a unique, beautiful addition to your streetscape.

#### **Pedestrian Safety**

Anti-skid elements distributed evenly throughout material for enhanced slip resistance

As material wears, new anti-skid elements are exposed